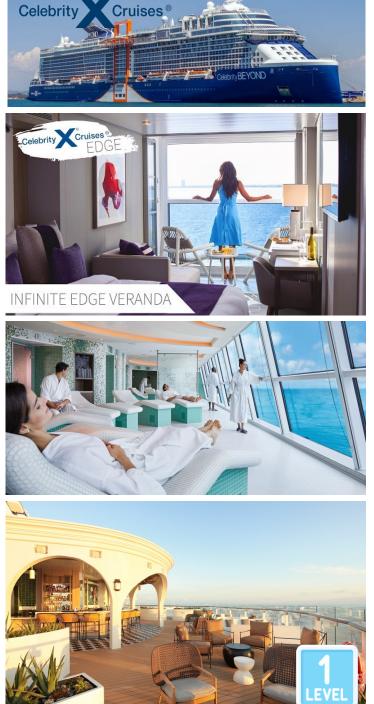

## EARLY BIRD CELEBRITY BEYOND 7 NIGHT WESTERN

CARIBBEAN CRUISE GRAND CAYMAN COZUMEL - COSTA MAYA BIMINI, BAHAMAS DRINKS & WIFI INCLUDED FEBRUARY 7 - 14, 2027 \$2299 PP PORTHOLE BALCONY \$2299 PP BALCONY OBSTRUCT More Space. More Luxury. More Connected.

BRAND NEW SHIP - AWARD WINNING LUXURY 32+ VENUES TO EAT / DRINK / LOUNGE EDEN - MAGIC CARPET - SOLARIUM LUXURY CABINS - UNIQUE INTERACTIVE SHOWS CASINO - SPA - ONBOARD ACTIVITIES - POOLS NIGHT LIFE - GRAND PLAZA + MUCH MORE...